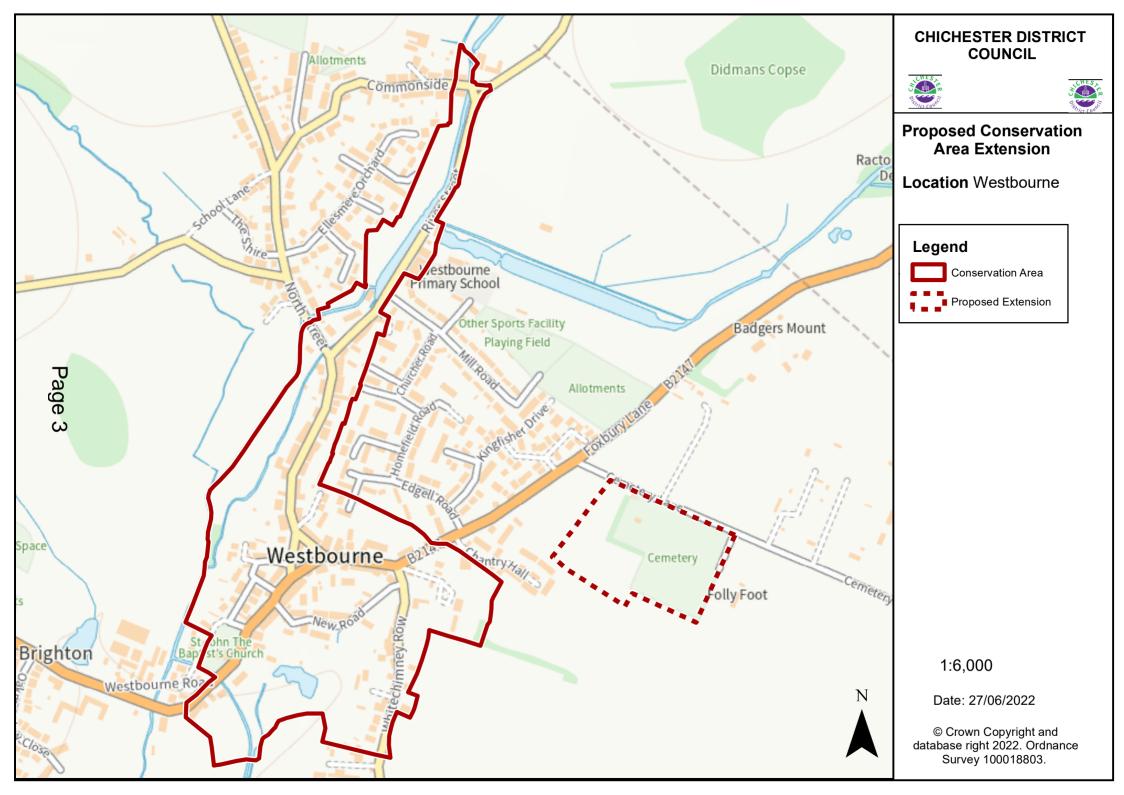

#### SUPPLEMENT TO AGENDA

11 Review of Character Appraisal and Management Proposals for Westbourne Conservation Area (Pages 1 - 3)

Additional Maps included.

# Proposed Conservation Area Extension

**Location** Westbourne

### Legend

Conservation Area

Proposed Extension

1:6,000

Date: 27/06/2022

© Crown Copyright and database right 2022. Ordnance Survey 100018803.

This page is intentionally left blank

This page is intentionally left blank