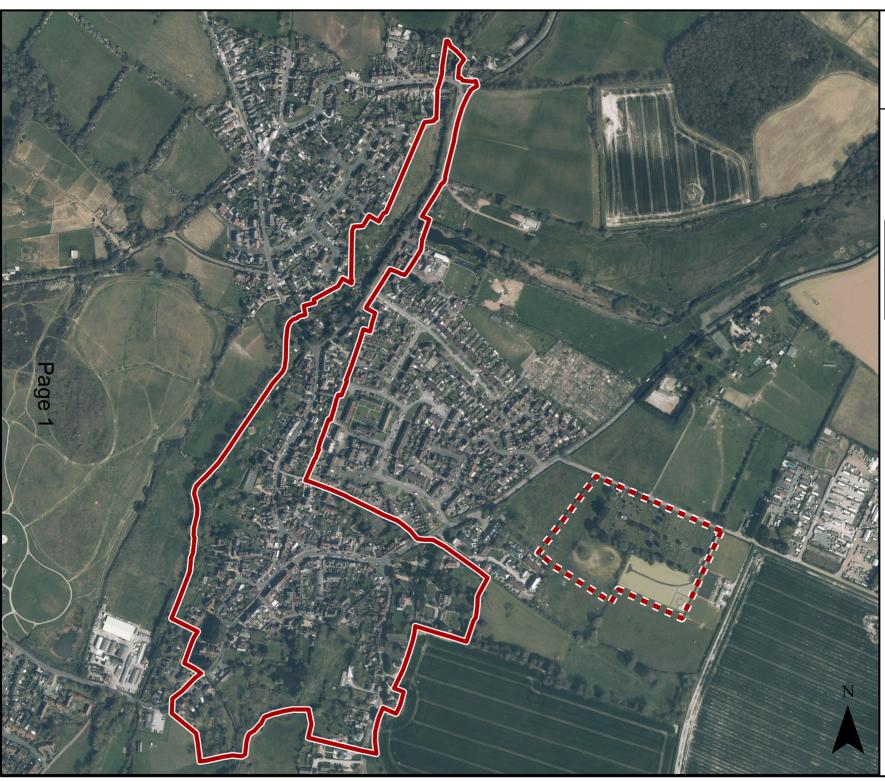

#### SUPPLEMENT TO AGENDA

11 Review of Character Appraisal and Management Proposals for Westbourne Conservation Area (Pages 1 - 3)

Additional Maps included.

# Proposed Conservation Area Extension

**Location** Westbourne

### Legend

Conservation Area

Proposed Extension

1:6,000

Date: 27/06/2022

© Crown Copyright and database right 2022. Ordnance Survey 100018803.

This page is intentionally left blank

This page is intentionally left blank